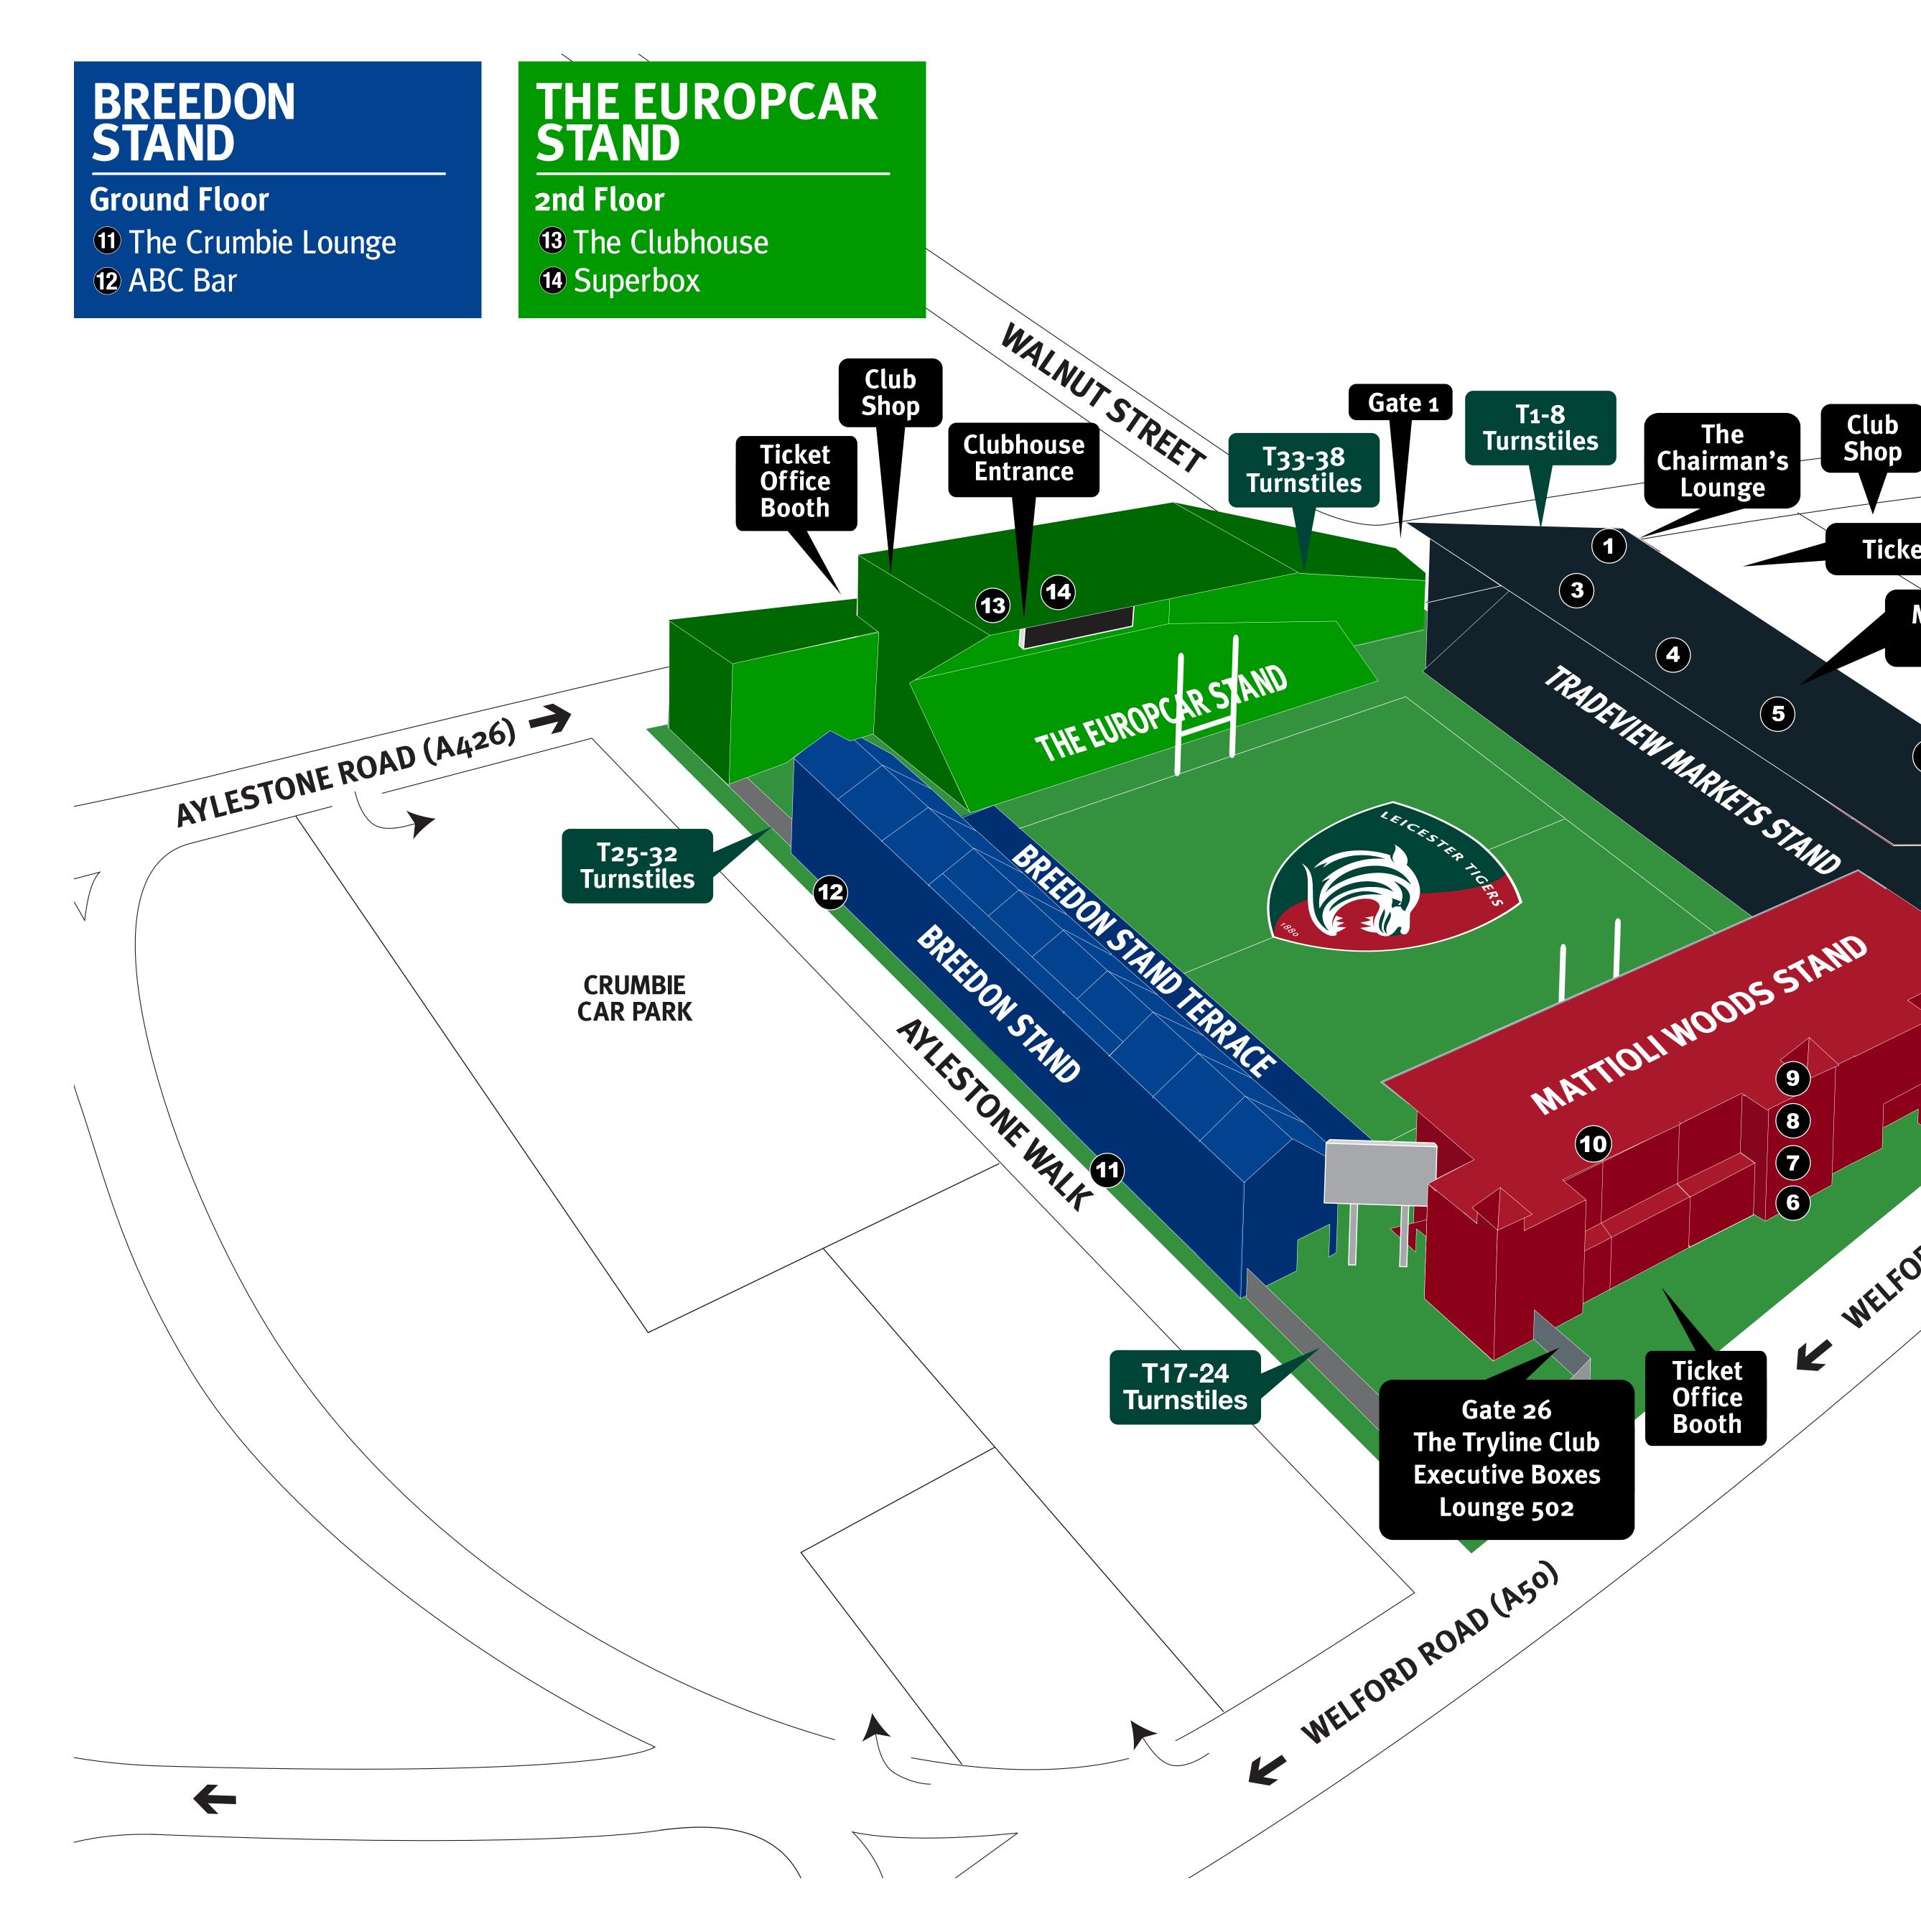

# Mattioli Woods Welford Road Stadium

# WELFORD ROAD (ASO) TRADEVIEW **ARKETS STAND**

 $\rightarrow$ 

HOTEL

BROOKLYN

Plaza

Gate 19 Disabled

Entrance

V

**Ground Floor 1** Junior Tigers Club **2** The Final Whistle 1st Floor

- Premiership Suite
- **3** Champions Club
- 4 The Welford Investments Director's Lounge
- **5** 1880 Lounge

MATTIOLI WOODS STAND

**Ground Floor** 6 The XV Club 1st Floor **7** The Tryline Club 2nd Floor 8 Executive Suites 1-13 3rd Floor 9 Executive Suites 19-26 **10** Lounge 502

Club Shop

**Ticket Collection** 

 $(\mathbf{2})$ 

8

7

6

K

Main Entrance

& Reception

T9-16 Turnstiles

WELFORD ROAD